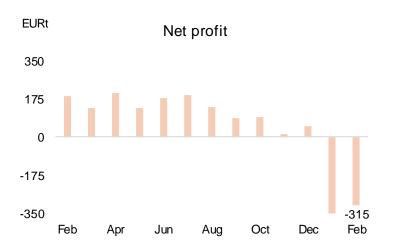

# LHV Bank Corporate banking

- Corporate banking loans have been growing 39% yty. The portfolio diversification has steadily been growing
- Corporate deposits are growing, but volatility remains high due to some larger transactions
- Profitability fluctuations are due to irregular incomes from institutional banking or credit impairments