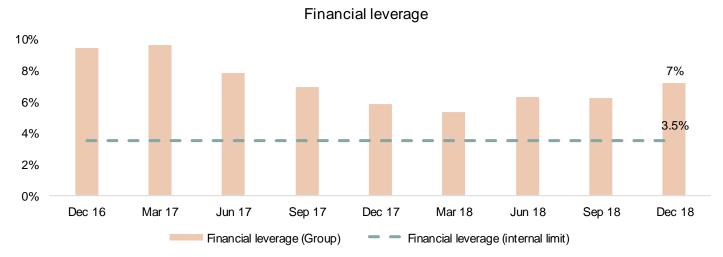

tio            | min 3.5%       | min 3.5%   | 7.31%        | 6.56%  |                                  |
|          | MREL                      | min 6.08%      | NA         | 11.43%       | 9.58%  |                                  |



- LHV has set all internal capital adequacy and leverage targets on the same level for Group, Bank consolidated and Bank solo
- MREL is measured only on Group level
- All targets are reported on monthly bases and followed in simplified models on daily bases



#### LHV Group Risk weighted assets



- RWA in calculated based on standard approach as this is most conservative
- 95% of RWA consists of credit risk and this has increased in correlation to portfolio growth
- Bank exposures to market risk is very limited



# LHV Group MREL and leverage ratio





- MREL is new ratio set by FSA from 1st of January 2018. This is hardest ratio to manage as there doesn't exist eligible liabilities in Estonian banking market. LHV has initiated discussions to set up suitable credit lines
- Financial leverage is not limiting LHV in current business model



# LHV Group Liquidity



- LHV is running very conservative apprach in liquidity. Almost whole funding is retail deposit based and very limited amounts of interbank funding
- Excluding financial intermediates deposits which are covered 100% with liquidity bank prefers to keep LCR ratio above 180%



# LHV Group Anti Money Laundering (AML)

- Estonia is second in Basel AML index 2018 after Finland
- LHV has been taking zero tolerance regarding money laundering and is investing heavily into ALM process