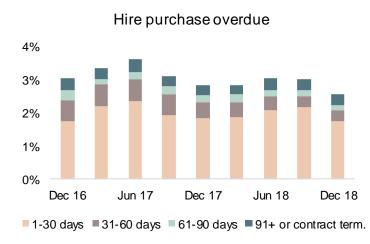

# LHV Bank Business volumes

- Bank is deposit funded mainly through retail bank. Payment intermediators' deposits are not used for financing loan portfolio
- Housing loan was added to portfolio
   2.5 years ago
- Corporate banking has been mainly based on lending
- Revenues have solid distribution between different business lines

### LHV Bank Retail banking

- Both deposits and loans are increasing along with number of customers
- Share of active customers is growing
- Largest growing loan portfolio is home loans
- There was one large default in 2017, but bank managed to avoid losses