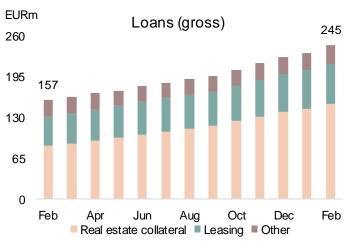

# LHV Bank Business volumes

- Bank is deposit funded mainly through retail bank. Payment intermediators' deposits are not used for financing loan portfolio
- Housing loan was added to portfolio
   2.5 years ago
- Corporate banking has been mainly based on lending
- Revenues have solid distribution between different business lines

# LHV Bank Corporate banking

- Corporate banking loans have been growing 39% yty. The portfolio diversification has steadily been growing
- Corporate deposits are growing, but volatility remains high due to some larger transactions
- Profitability fluctuations are due to irregular incomes from institutional banking or credit impairments

### LHV Bank Retail banking

- Both deposits and loans are increasing along with number of customers
- Share of active customers is growing
- Largest growing loan portfolio is home loans
- There was one large default in 2017, but bank managed to avoid losses

# LHV Bank Consumer finance

- Consumer Finance is gathered into company called LHV Finance
- Portfolio is increasing mainly due to small loans product
- Portfolio credit quality is solid
- In March LHV Finance paid dividends first time that generated also corporate income tax expense