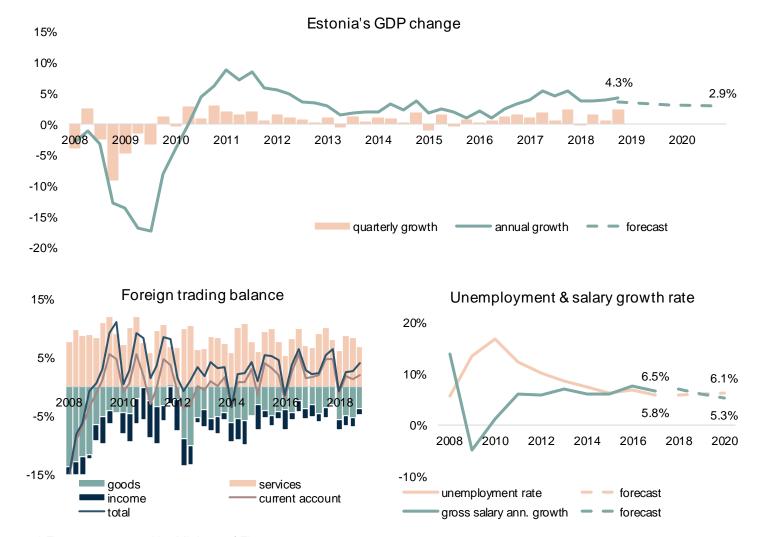

### Business environment Economic outlook is good

- Estonia has reached from below potential performance period to stable economic growth outlook. All economic sectors are growing
- Rather balanced budget and foreign trade and low level of public sector debt are maintaining low domestic risk. Main risks are related to external factors
- Productivity is starting to increase in despite of wage growth
- The economic growth outlook of all of the main trading partners has improved

<sup>\*</sup> Forecast prepared by Ministry of Finance