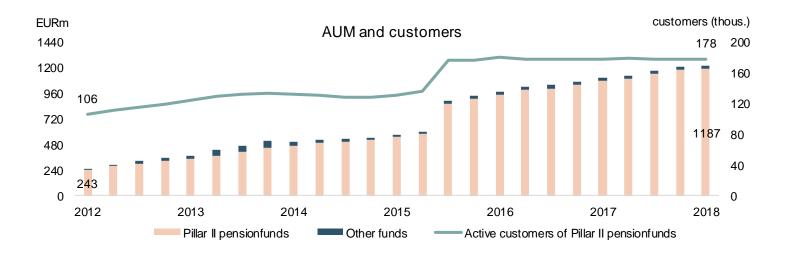

# LHV Asset Management Market leader of long and short-term returns

- AS LHV Varahaldus is a fund management company managing investment funds
- LHV Varahaldus manages mandatory pension funds (II pillar) and voluntary pension funds (III pillar), in addition it offers investment advisory services to SEF-LHV Persian Gulf Fund
- LHV Varahaldus is the second largest fund management company in Estonia based on the volume of managed funds.
- As of February 2019, LHV Varahaldus has 196 thousand pension fund customers

# LHV Asset Management AUM and NAV change

- LHV is market leader in terms of most long and short-term yields
- LHV pension funds are market leaders in terms of long-term returns
- LHV funds invest the most locally and into alternatives
- LHV merged with Danske Capital (Estonia) in 2016
- AUM has increased by 13% YoY.
   Funded pension system is relatively young in Estonia and experiencing a moderate growth rate