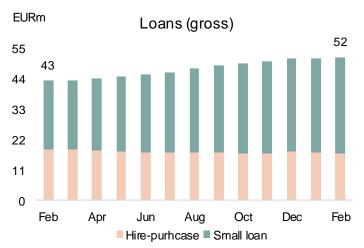

# LHV Bank Business volumes

- Bank is deposit funded mainly through retail bank. Payment intermediators' deposits are not used for financing loan portfolio
- Housing loan was added to portfolio
   2.5 years ago
- Corporate banking has been mainly based on lending
- Revenues have solid distribution between different business lines

# LHV Bank Business volumes

- Since 2015, bank's business has been growing with solid speed
- Customer base doubled in three years, same with share of active customers
- Payment volumes are tripled in same time period