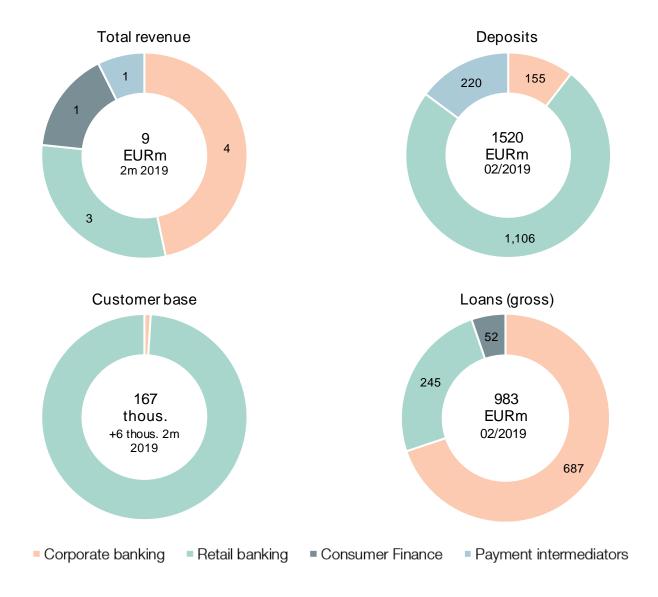

# LHV Bank Business volumes

- Bank is deposit funded mainly through retail bank. Payment intermediators' deposits are not used for financing loan portfolio
- Housing loan was added to portfolio
   2.5 years ago
- Corporate banking has been mainly based on lending
- Revenues have solid distribution between different business lines

# LHV Bank Business volumes

- Since 2015, bank's business has been growing with solid speed
- Customer base doubled in three years, same with share of active customers
- Payment volumes are tripled in same time period