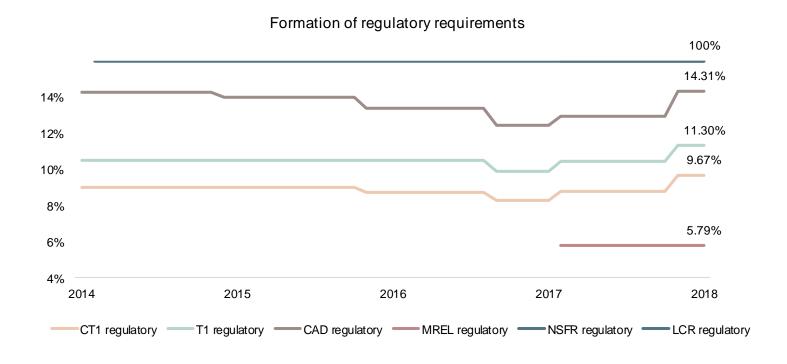

by increase in tax expense. Conservative forecast regarding loan impairments
- Raise of capital by bond issues in 2020 and 2021
- Moving towards 20% ROL\* (based on profit attr. to the owners of the parent)

LHV Group 5 year targets

LHV Bank

Best bank in customer service

**1400 EURm** 

Increase in fund volumes

1900 / 1500 EURm Growth in deposits and loans LHV Asset Management

Enhancing current best long-term return



### Risk & capital



### LHV Group Balance sheet structure





- LHV runs knowingly very simple balance sheet – liabilities almost in full amount customer deposits and assets loans or liquidity
- 95% of balance sheet is euro based
- Liquidity portfolio consist 95% of deposits with ECB and some smaller amount of liquid bonds



#### LHV Group Regulative requirements



- Regulatory environment is getting more strict by adding additional or increasing capital related bufferes
- Latest additions were increases in Pillar II and O-SII buffers
- All EU level regulations regarding capital are taken over without transition time



#### LHV Group Risk tolerance: capital

| Category | Measures                  | Risk tolerance |            | Act<br>31.12 |        | Main risk<br>management<br>tools |
|----------|---------------------------|----------------|------------|--------------|--------|----------------------------------|
|          |                           | Group          | Bank       | Group        | Bank   | toois                            |
|          | Capital adequacy (CAD)    | min 15.50%     | min 15.50% | 19.41%       | 16.57% |