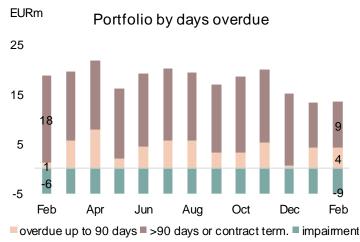

# LHV Bank Business volumes

- Bank is deposit funded mainly through retail bank. Payment intermediators' deposits are not used for financing loan portfolio
- Housing loan was added to portfolio
   2.5 years ago
- Corporate banking has been mainly based on lending
- Revenues have solid distribution between different business lines

# LHV Bank Corporate banking

- Corporate banking loans have been growing 39% yty. The portfolio diversification has steadily been growing
- Corporate deposits are growing, but volatility remains high due to some larger transactions
- Profitability fluctuations are due to irregular incomes from institutional banking or credit impairments

### LHV Bank Retail banking

- Both deposits and loans are increasing along with number of customers
- Share of active customers is growing
- Largest growing loan portfolio is home loans
- There was one large default in 2017, but bank managed to avoid losses