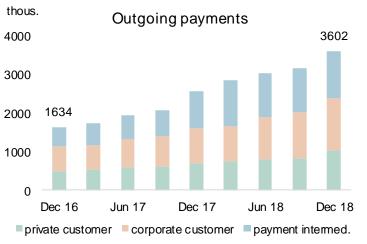

# LHV Bank Payment intermediaries

- Business line was separated from retail bank starting from 2018
- Deposits are very volatile and affected by couple of large customers activities. These deposits are priced and are always covered with 100% of liquidity
- Payment volumes are constantly over
   1 million incoming and outgoing payments each month