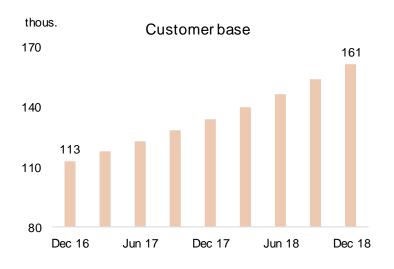

# LHV Bank Business volumes

- Since 2015, bank's business has been growing with solid speed
- Customer base doubled in three years, same with share of active customers
- Payment volumes are tripled in same time period