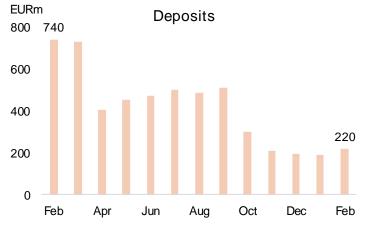

# LHV Bank Business volumes

- Bank is deposit funded mainly through retail bank. Payment intermediators' deposits are not used for financing loan portfolio
- Housing loan was added to portfolio
   2.5 years ago
- Corporate banking has been mainly based on lending
- Revenues have solid distribution between different business lines

# LHV Bank Payment intermediaries

- Business line was separated from retail bank starting from 2018
- Deposits are very volatile and affected by couple of large customers activities. These deposits are priced and are always covered with 100% of liquidity
- Payment volumes are constantly over
   1 million incoming and outgoing payments each month