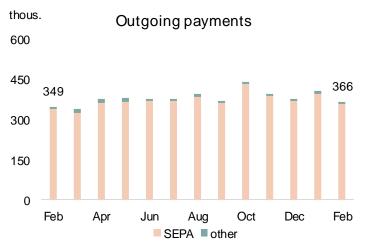

# LHV Bank Business volumes

- Since 2015, bank's business has been growing with solid speed
- Customer base doubled in three years, same with share of active customers
- Payment volumes are tripled in same time period

# LHV Bank Payment intermediaries

- Business line was separated from retail bank starting from 2018
- Deposits are very volatile and affected by couple of large customers activities. These deposits are priced and are always covered with 100% of liquidity
- Payment volumes are constantly over
   1 million incoming and outgoing payments each month