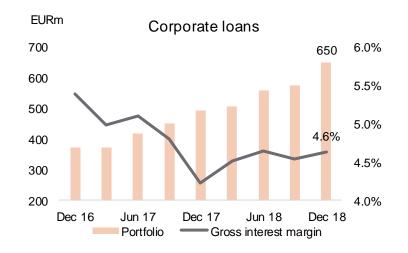

# LHV Bank Corporate banking

- Corporate banking loans have been growing 39% yty. The portfolio diversification has steadily been growing
- Corporate deposits are growing, but volatility remains high due to some larger transactions
- Profitability fluctuations are due to irregular incomes from institutional banking or credit impairments