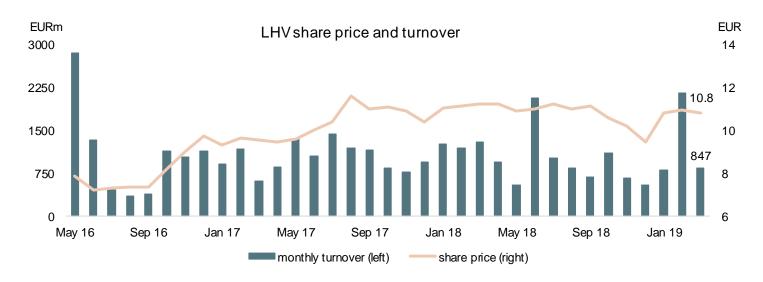

### Investor information Share information

- Closing share price 10.8 EUR in the end of March 2019
- Market capitalization based on closing price of end of March 2019 is 281 EURm
- 52 week range: 9.2 11.4 EUR
- 3m 2019: 356 thousand shares traded with 1,560 trades