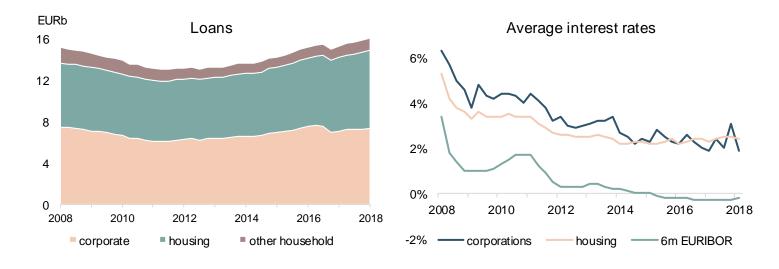

### Business environment Estonia's financial sector indicators are strong

- Stock of loans has recovered through previous peaks. All important loan types are increasing
- Financial health of the households is stronger. Deposits have consistently increased more than loans; deposit/loan ratio has improved and more than doubled during last 10 years
- Euribor is remaining at all-time lowest levels. Housing loans margin has started to increase, downward tendency among corporate loan margins is likely to stabilize
- Share of overdue loans in portfolio is low, bad debts are mostly covered with provisions