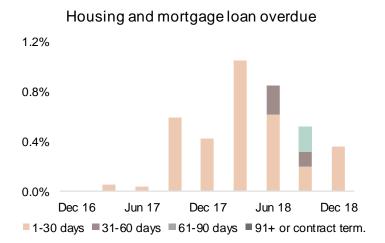

### LHV Bank Retail banking

- Both deposits and loans are increasing along with number of customers
- Share of active customers is growing
- Largest growing loan portfolio is home loans
- There was one large default in 2017, but bank managed to avoid losses