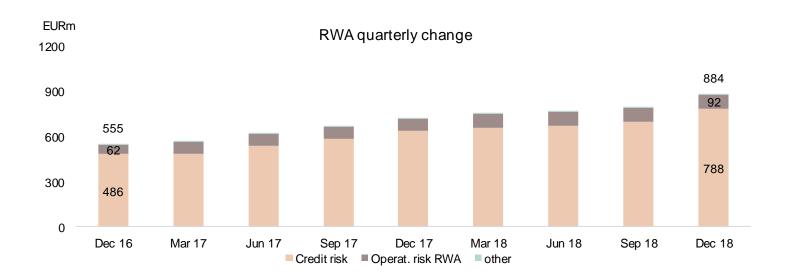

adequacy (Tier 1) | min 12.10%     | min 12.10% | 13.65%       | 12.95% |                                  |
| Capital  | Capital adequacy (CET 1)  | min 10.40%     | min 10.40% | 13.65%       | 12.95% | Limits                           |
|          | Leverage ratio            | min 3.5%       | min 3.5%   | 7.31%        | 6.56%  |                                  |
|          | MREL                      | min 6.08%      | NA         | 11.43%       | 9.58%  |                                  |



- LHV has set all internal capital adequacy and leverage targets on the same level for Group, Bank consolidated and Bank solo
- MREL is measured only on Group level
- All targets are reported on monthly bases and followed in simplified models on daily bases



#### LHV Group Risk weighted assets



- RWA in calculated based on standard approach as this is most conservative
- 95% of RWA consists of credit risk and this has increased in correlation to portfolio growth
- Bank exposures to market risk is very limited



# LHV Group MREL and leverage ratio





- MREL is new ratio set by FSA from 1st of January 2018. This is hardest ratio to manage as there doesn't exist eligible liabilities in Estonian banking market. LHV has initiated discussions to set up suitable credit lines
- Financial leverage is not limiting LHV in current business model



# LHV Group Liquidity



- LHV is running very conservative apprach in liquidity. Almost whole funding is retail deposit based and very limited amounts of interbank funding
- Excluding financial intermediates deposits which are covered 100% w