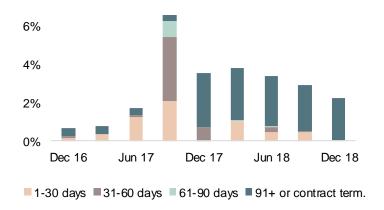

### LHV Bank Retail banking

- Both deposits and loans are increasing along with number of customers
- Share of active customers is growing
- Largest growing loan portfolio is home loans
- There was one large default in 2017, but bank managed to avoid losses