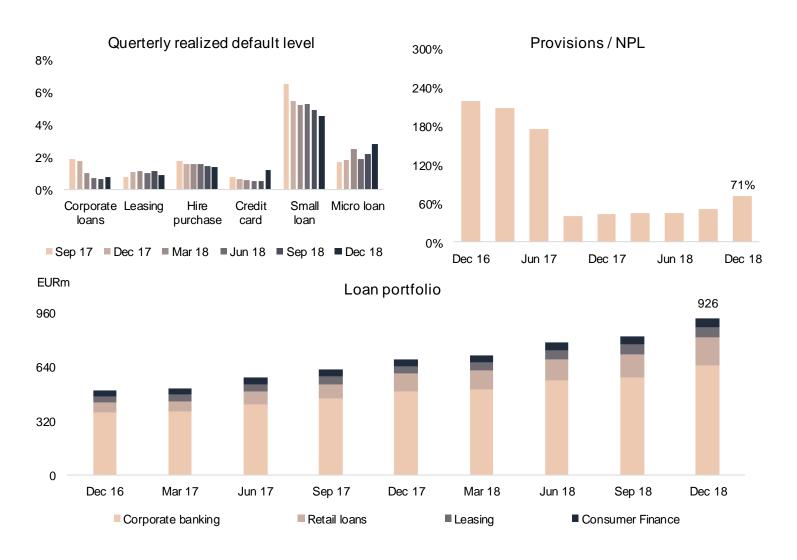

# LHV Bank Corporate banking

- Corporate banking loans have been growing 39% yty. The portfolio diversification has steadily been growing
- Corporate deposits are growing, but volatility remains high due to some larger transactions
- Profitability fluctuations are due to irregular incomes from institutional banking or credit impairments

### LHV Bank Retail banking

- Both deposits and loans are increasing along with number of customers
- Share of active customers is growing
- Largest growing loan portfolio is home loans
- There was one large default in 2017, but bank managed to avoid losses

# LHV Bank Consumer finance

- Consumer Finance is gathered into company called LHV Finance
- Portfolio is increasing mainly due to small loans product
- Portfolio credit quality is solid
- In March LHV Finance paid dividends first time that generated also corporate income tax expense