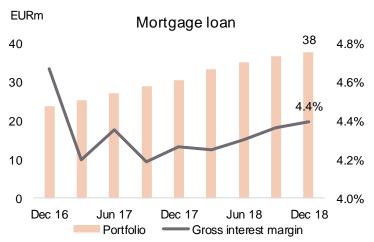

# LHV Bank Business volumes

- Bank is deposit funded mainly through retail bank. Payment intermediators' deposits are not used for financing loan portfolio
- Housing loan was added to portfolio
   2.5 years ago
- Corporate banking has been mainly based on lending
- Revenues have solid distribution between different business lines

### LHV Bank Retail banking

- Both deposits and loans are increasing along with number of customers
- Share of active customers is growing
- Largest growing loan portfolio is home loans
- There was one large default in 2017, but bank managed to avoid losses