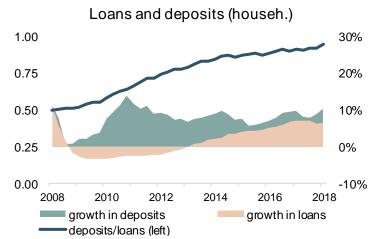

### Business environment Estonia's financial sector indicators are strong

- Stock of loans has recovered through previous peaks. All important loan types are increasing
- Financial health of the households is stronger. Deposits have consistently increased more than loans; deposit/loan ratio has improved and more than doubled during last 10 years
- Euribor is remaining at all-time lowest levels. Housing loans margin has started to increase, downward tendency among corporate loan margins is likely to stabilize
- Share of overdue loans in portfolio is low, bad debts are mostly covered with provisions