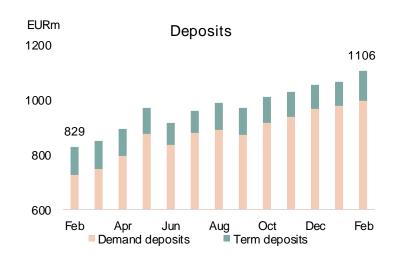

# LHV Bank Business volumes

- Bank is deposit funded mainly through retail bank. Payment intermediators' deposits are not used for financing loan portfolio
- Housing loan was added to portfolio
   2.5 years ago
- Corporate banking has been mainly based on lending
- Revenues have solid distribution between different business lines

# LHV Bank Business volumes

- Since 2015, bank's business has been growing with solid speed
- Customer base doubled in three years, same with share of active customers
- Payment volumes are tripled in same time period