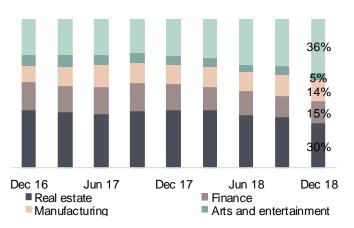

# LHV Bank Corporate banking

- Corporate banking loans have been growing 39% yty. The portfolio diversification has steadily been growing
- Corporate deposits are growing, but volatility remains high due to some larger transactions
- Profitability fluctuations are due to irregular incomes from institutional banking or credit impairments