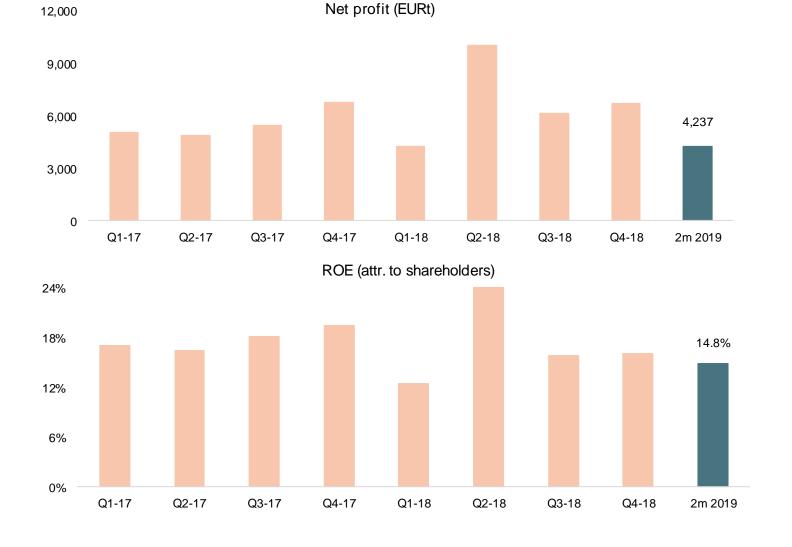

ures Cost / income ratio (C/I) pre-tax ROE | 9 quarters | 1,214<br>201<br><b>Q4-18</b><br>42.1%<br>28.0% | 1,214<br>201<br><b>YTD18</b><br>41.8%<br>35.1% | 1,103<br>202<br>YTD17<br>50.1%<br>36.0% | 1,269<br>FP YTD<br>42.5%<br>31.0% | -55<br>Δ YTD FP - 0.7 pp + 4.1 pp |

- Operating income increased together with fund volumes. Expenses have been lower and Cost / income ratio improved
- Lower than planned AUM is affecting service fee income
- Profits have improved due to lower costs. New legislation changes will affect the operating environment



## LHV Group 2018 in brief

27.2 EURm
Net profit

21% pre-tax ROE

Best bank in Estonia Recognition by Euromoney

112 EURm AUM increase



### Financial results 2m 2019



# LHV Group Year started with solid results and growth in business volumes



- Good start of the year, results and business volumes better than expected
- Customer base and activity increasing in good pace
- Good growth potential of the loan portfolio, no new customers under specific surveillance
- Solid ROE
- Net profit (attr. to shareholders) of 2 months 2019 was 3.8 EURm, outperforming financial plan by 0.1 EURm
- Financial plan is valid



### Financial projection 2019-2023



## LHV Group – long-term forecast Capital enhancing quality growth in all business segments

| Financial results, EURt       | 2019   | 2020   | 2021    | 2022    | 2023    |     |
|-------------------------------|--------|--------|---------|---------|---------|-----|
| Total income, incl.           | 73,238 | 90,239 | 109,379 | 127,515 | 153,348 | 20% |
| Net interest income