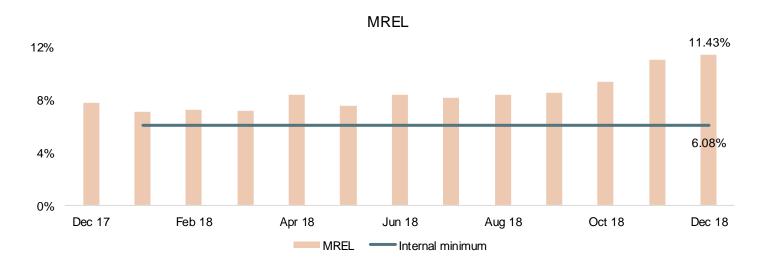

ratio            | min 3.5%       | min 3.5%   | 7.31%        | 6.56%  |                                  |
|          | MREL                      | min 6.08%      | NA         | 11.43%       | 9.58%  |                                  |



- LHV has set all internal capital adequacy and leverage targets on the same level for Group, Bank consolidated and Bank solo
- MREL is measured only on Group level
- All targets are reported on monthly bases and followed in simplified models on daily bases



#### LHV Group Risk weighted assets



- RWA in calculated based on standard approach as this is most conservative
- 95% of RWA consists of credit risk and this has increased in correlation to portfolio growth
- Bank exposures to market risk is very limited



# LHV Group MREL and leverage ratio





- MREL is new ratio set by FSA from 1st of January 2018. This is hardest ratio to manage as there doesn't exist eligible liabilities in Estonian banking market. LHV has initiated discussions to set up suitable credit lines
- Financial leverage is not limiting LHV in current business model



# LHV Group Liquidity



- LHV is running very conservative apprach in liquidity. Almost whole funding is retail deposit based and very limited amounts of interbank funding
- Excluding financial intermediates deposits which are covered 100% with liquidity bank prefers to keep LCR ratio above 180%



# LHV Group Anti Money Laundering (AML)

- Estonia is second in Basel AML index 2018 after Finland
- LHV has been taking zero tolerance regarding money laundering and is investing heavily into ALM proce