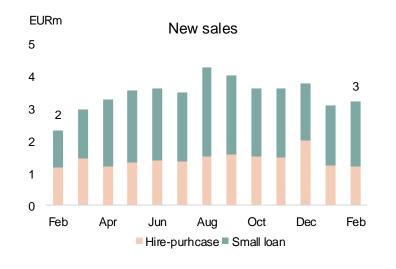

# LHV Bank Business volumes

- Bank is deposit funded mainly through retail bank. Payment intermediators' deposits are not used for financing loan portfolio
- Housing loan was added to portfolio
   2.5 years ago
- Corporate banking has been mainly based on lending
- Revenues have solid distribution between different business lines

# LHV Bank Business volumes

- Since 2015, bank's business has been growing with solid speed
- Customer base doubled in three years, same with share of active customers
- Payment volumes are tripled in same time period