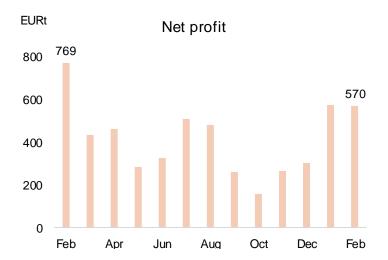

# LHV Bank Corporate banking

- Corporate banking loans have been growing 39% yty. The portfolio diversification has steadily been growing
- Corporate deposits are growing, but volatility remains high due to some larger transactions
- Profitability fluctuations are due to irregular incomes from institutional banking or credit impairments