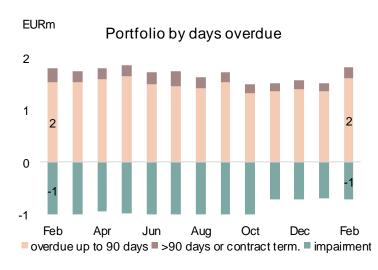

# LHV Bank Corporate banking

- Corporate banking loans have been growing 39% yty. The portfolio diversification has steadily been growing
- Corporate deposits are growing, but volatility remains high due to some larger transactions
- Profitability fluctuations are due to irregular incomes from institutional banking or credit impairments

### LHV Bank Retail banking

- Both deposits and loans are increasing along with number of customers
- Share of active customers is growing
- Largest growing loan portfolio is home loans
- There was one large default in 2017, but bank managed to avoid losses

# LHV Bank Consumer finance

- Consumer Finance is gathered into company called LHV Finance
- Portfolio is increasing mainly due to small loans product
- Portfolio credit quality is solid
- In March LHV Finance paid dividends first time that generated also corporate income tax expense