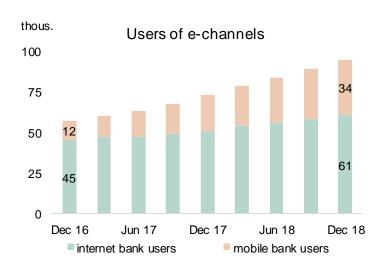

# LHV Bank Business volumes

- Since 2015, bank's business has been growing with solid speed
- Customer base doubled in three years, same with share of active customers
- Payment volumes are tripled in same time period