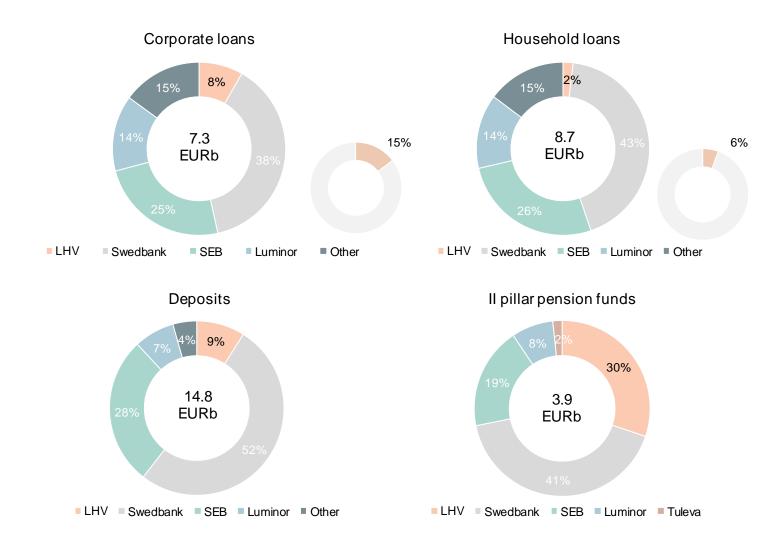

## Business environment Market share in Estonia as of 12/2018

- Market share of deposits has increased rapidly, in the future we expect growth from Estonian companies and private persons. Payment intermediaries' deposits are more volatile
- Market share growth in Pillar II pension funds depends highly on the pension funds performance
- Regarding loans we expect increase that is continiously higher than the market average, however ensuring high quality of the credit portfolio
- Market share of household loans is low, however we have issued housing loans only 2.5 years