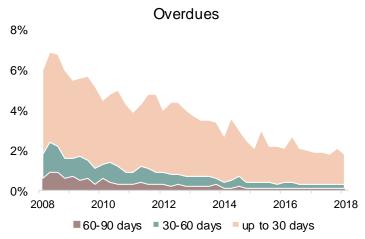

### Business environment Estonia's financial sector indicators are strong

- Stock of loans has recovered through previous peaks. All important loan types are increasing
- Financial health of the households is stronger. Deposits have consistently increased more than loans; deposit/loan ratio has improved and more than doubled during last 10 years
- Euribor is remaining at all-time lowest levels. Housing loans margin has started to increase, downward tendency among corporate loan margins is likely to stabilize
- Share of overdue loans in portfolio is low, bad debts are mostly covered with provisions