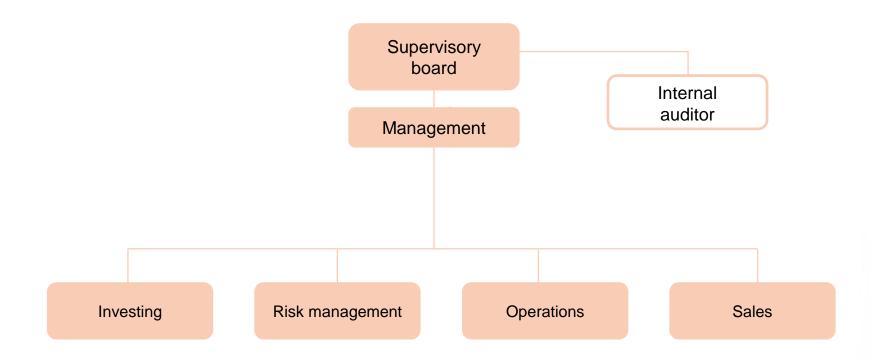

affected by couple of large customers activities. These deposits are priced and are always covered with 100% of liquidity
- Payment volumes are constantly over
   1 million incoming and outgoing payments each month



## LHV Asset Management



# LHV Asset Management Market leader of long and short-term returns

- AS LHV Varahaldus is a fund management company managing investment funds
- LHV Varahaldus manages mandatory pension funds (II pillar) and voluntary pension funds (III pillar), in addition it offers investment advisory services to SEF-LHV Persian Gulf Fund
- LHV Varahaldus is the second largest fund management company in Estonia based on the volume of managed funds.
- As of February 2019, LHV Varahaldus has 196 thousand pension fund customers



# LHV Asset Management Structure





# LHV Asset Management Management



Mihkel Oja is the Chairman of the Management Board of LHV Varahaldus since 2007. Before assuming his current position he worked in AS LHV Financial Advisory Services. In 2004, he graduated from the Stockholm School of Economics in Riga, the Faculty of Economics and Business Management, having specialised in finance. In 2015, Mihkel Oja graduated from Edinburgh Business School (with distinction), having acquired the MBA degree. Mihkel Oja is also a member of the Management Board of the Estonian Fund Managers Association.



Joel Kukemelk is a Member of the Management Board of LHV Asset Management, Fund Manager of LHV Pension Fund Index, LHV Pension Fund Index Plus and LHV Persian Gulf Fund. In 2010, he acquired cum laude Master's degree from the Univ