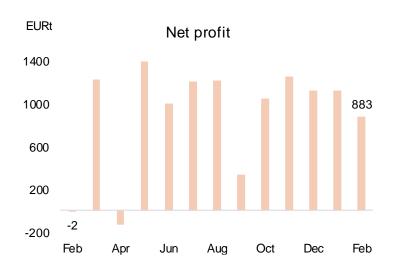

d local currency short-term bank deposit rating Prime-2
- Baseline credit assessment (BCA) baa3
- Adjusted baseline credit assessment baa3
- The long-term deposit rating carries a stable outlook



# LHV Bank Business volumes



- Bank is deposit funded mainly through retail bank. Payment intermediators' deposits are not used for financing loan portfolio
- Housing loan was added to portfolio
   2.5 years ago
- Corporate banking has been mainly based on lending
- Revenues have solid distribution between different business lines



# LHV Bank Business volumes





- Since 2015, bank's business has been growing with solid speed
- Customer base doubled in three years, same with share of active customers
- Payment volumes are tripled in same time period







# LHV Bank Corporate banking









- Corporate banking loans have been growing 39% yty. The portfolio diversification has steadily been growing
- Corporate deposits are growing, but volatility remains high due to some larger transactions
- Profitability fluctuations are due to irregular incomes from institutional banking or credit impairments



### LHV Bank Retail banking









- Both deposits and loans are increasing along with number of customers
- Share of active customers is growing
- Largest growing loan portfolio is home loans
- There was one large default in 2017, but bank managed to avoid losses



# LHV Bank Consumer finance









- Consumer Finance is gathered into company called LHV Finance
- Portfolio is increasing mainly due to small loans product
- Portfolio credit quality is solid
- In March LHV Fi