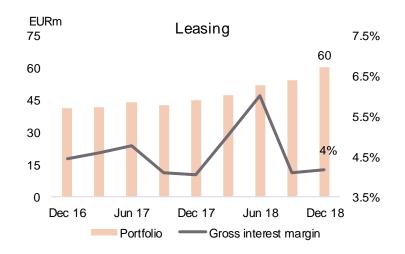

# LHV Bank Business volumes

- Bank is deposit funded mainly through retail bank. Payment intermediators' deposits are not used for financing loan portfolio
- Housing loan was added to portfolio
   2.5 years ago
- Corporate banking has been mainly based on lending
- Revenues have solid distribution between different business lines

# LHV Bank Business volumes

- Since 2015, bank's business has been growing with solid speed
- Customer base doubled in three years, same with share of active customers
- Payment volumes are tripled in same time period