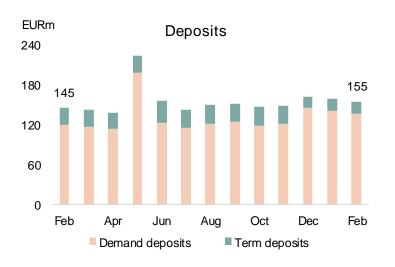

# LHV Bank Business volumes

- Bank is deposit funded mainly through retail bank. Payment intermediators' deposits are not used for financing loan portfolio
- Housing loan was added to portfolio
   2.5 years ago
- Corporate banking has been mainly based on lending
- Revenues have solid distribution between different business lines

# LHV Bank Business volumes

- Since 2015, bank's business has been growing with solid speed
- Customer base doubled in three years, same with share of active customers
- Payment volumes are tripled in same time period