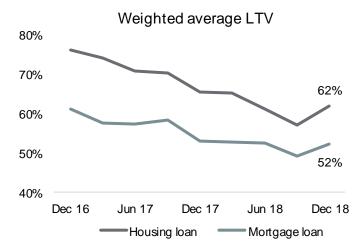

### LHV Bank Retail banking

- Both deposits and loans are increasing along with number of customers
- Share of active customers is growing
- Largest growing loan portfolio is home loans
- There was one large default in 2017, but bank managed to avoid losses