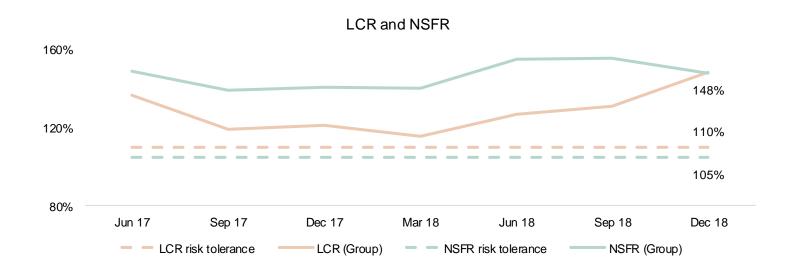

vel for Group, Bank consolidated and Bank solo
- MREL is measured only on Group level
- All targets are reported on monthly bases and followed in simplified models on daily bases



#### LHV Group Risk weighted assets



- RWA in calculated based on standard approach as this is most conservative
- 95% of RWA consists of credit risk and this has increased in correlation to portfolio growth
- Bank exposures to market risk is very limited



# LHV Group MREL and leverage ratio





- MREL is new ratio set by FSA from 1st of January 2018. This is hardest ratio to manage as there doesn't exist eligible liabilities in Estonian banking market. LHV has initiated discussions to set up suitable credit lines
- Financial leverage is not limiting LHV in current business model



# LHV Group Liquidity



- LHV is running very conservative apprach in liquidity. Almost whole funding is retail deposit based and very limited amounts of interbank funding
- Excluding financial intermediates deposits which are covered 100% with liquidity bank prefers to keep LCR ratio above 180%



# LHV Group Anti Money Laundering (AML)

- Estonia is second in Basel AML index 2018 after Finland
- LHV has been taking zero tolerance regarding money laundering and is investing heavily into ALM processes and software
- In KYC process we visit and control riskier customer's internal processes, which is followed similar controls on regular bases
- All customer's suspicious activities need to clarified and could be reason for immediate termination of customer relationship
- LHV is reviewing regularly the whole custom