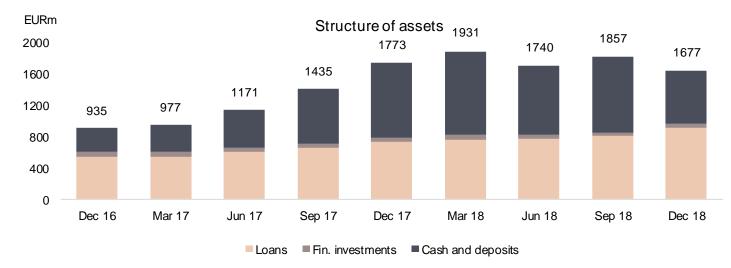

ing dividend policy
- Growth in all important business volumes during 5 years: deposits by 1900 EURm, loans by 1500 EURm, funds by 1400 EURm. Both loan and deposit volumes are expected to double in 3 years
- Increase in revenues is expected to be significantly faster than growth in expenses. Expenses impacted by increase in tax expense. Conservative forecast regarding loan impairments
- Raise of capital by bond issues in 2020 and 2021
- Moving towards 20% ROL\* (based on profit attr. to the owners of the parent)

LHV Group 5 year targets

LHV Bank

Best bank in customer service

**1400 EURm** 

Increase in fund volumes

1900 / 1500 EURm Growth in deposits and loans LHV Asset Management

Enhancing current best long-term return



### Risk & capital



### LHV Group Balance sheet structure





- LHV runs knowingly very simple balance sheet – liabilities almost in full amount customer deposits and assets loans or liquidity
- 95% of balance sheet is euro based
- Liquidity portfolio consist 95% of deposits with ECB and some smaller amount of liquid bonds



#### LHV Group Regulative requirements



- Regulatory environment is getting more strict by adding additional or increasing capital related bufferes
- Latest additions were increases in Pillar II and O-SII buffers
- All EU level regulations regarding capital are taken over without transition time



#### LHV Group Risk tolerance: capital

| Category | Measures                  | Risk tolerance |            | Act<br>31.12 |        | Main risk<br>management<br>tools |
|----------|---------------------------|----------------|-