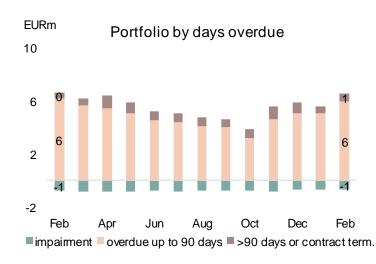

# LHV Bank Consumer finance

- Consumer Finance is gathered into company called LHV Finance
- Portfolio is increasing mainly due to small loans product
- Portfolio credit quality is solid
- In March LHV Finance paid dividends first time that generated also corporate income tax expense