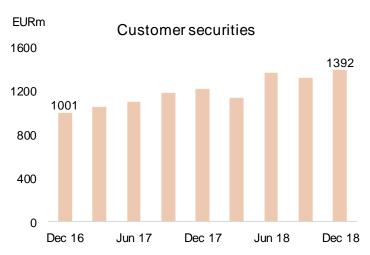

- 1.5 EURb customer deposits
- 1.2 EURb assets under management
- 1.2 EURb customer securities