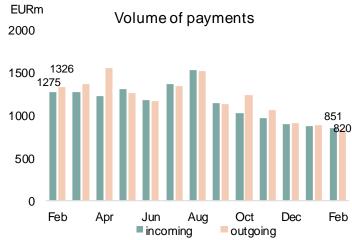

# LHV Bank Payment intermediaries

- Business line was separated from retail bank starting from 2018
- Deposits are very volatile and affected by couple of large customers activities. These deposits are priced and are always covered with 100% of liquidity
- Payment volumes are constantly over
   1 million incoming and outgoing payments each month