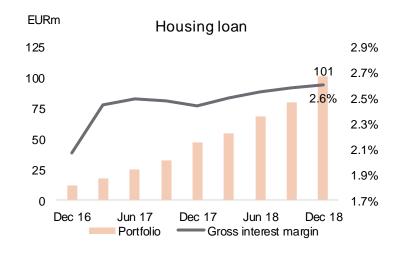

# LHV Bank Business volumes

- Bank is deposit funded mainly through retail bank. Payment intermediators' deposits are not used for financing loan portfolio
- Housing loan was added to portfolio
   2.5 years ago
- Corporate banking has been mainly based on lending
- Revenues have solid distribution between different business lines

### LHV Bank Retail banking

- Both deposits and loans are increasing along with number of customers
- Share of active customers is growing
- Largest growing loan portfolio is home loans
- There was one large default in 2017, but bank managed to avoid losses