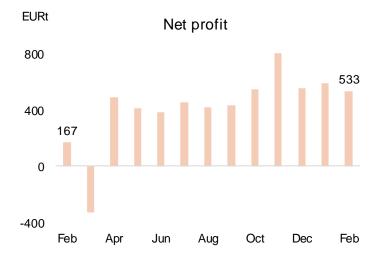

# LHV Bank Corporate banking

- Corporate banking loans have been growing 39% yty. The portfolio diversification has steadily been growing
- Corporate deposits are growing, but volatility remains high due to some larger transactions
- Profitability fluctuations are due to irregular incomes from institutional banking or credit impairments