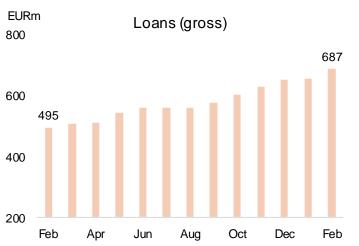

# LHV Bank Business volumes

- Bank is deposit funded mainly through retail bank. Payment intermediators' deposits are not used for financing loan portfolio
- Housing loan was added to portfolio
   2.5 years ago
- Corporate banking has been mainly based on lending
- Revenues have solid distribution between different business lines

# LHV Bank Business volumes

- Since 2015, bank's business has been growing with solid speed
- Customer base doubled in three years, same with share of active customers
- Payment volumes are tripled in same time period