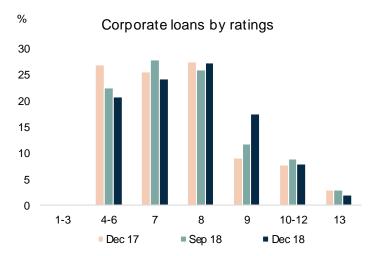

# LHV Bank Corporate banking

- Corporate banking loans have been growing 39% yty. The portfolio diversification has steadily been growing
- Corporate deposits are growing, but volatility remains high due to some larger transactions
- Profitability fluctuations are due to irregular incomes from institutional banking or credit impairments