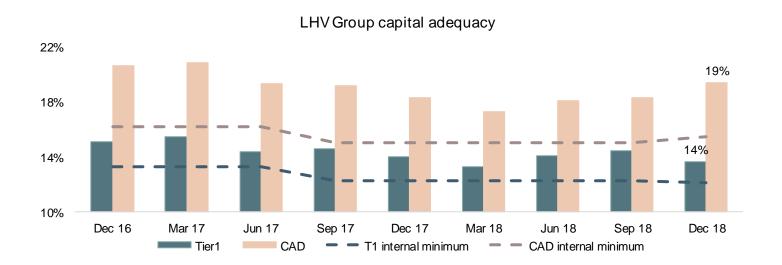

-----------------|
|          |                           | Group          | Bank       | Group        | Bank   | toois                            |
|          | Capital adequacy (CAD)    | min 15.50%     | min 15.50% | 19.41%       | 16.57% |                                  |
|          | Capital adequacy (Tier 1) | min 12.10%     | min 12.10% | 13.65%       | 12.95% |                                  |
| Capital  | Capital adequacy (CET 1)  | min 10.40%     | min 10.40% | 13.65%       | 12.95% | Limits                           |
|          | Leverage ratio            | min 3.5%       | min 3.5%   | 7.31%        | 6.56%  |                                  |
|          | MREL                      | min 6.08%      | NA         | 11.43%       | 9.58%  |                                  |



- LHV has set all internal capital adequacy and leverage targets on the same level for Group, Bank consolidated and Bank solo
- MREL is measured only on Group level
- All targets are reported on monthly bases and followed in simplified models on daily bases



#### LHV Group Risk weighted assets



- RWA in calculated based on standard approach as this is most conservative
- 95% of RWA consists of credit risk and this has increased in correlation to portfolio growth
- Bank exposures to market risk is very limited



# LHV Group MREL and leverage ratio





- MREL is new ratio set by FSA from 1st of January 2018. This is hardest ratio to manage as there doesn't exist eligible liabilities in Estonian banking market. LHV has initiated discussions to set up suitable credit lines
- Financial