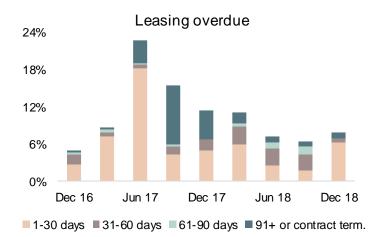

### LHV Bank Retail banking

- Both deposits and loans are increasing along with number of customers
- Share of active customers is growing
- Largest growing loan portfolio is home loans
- There was one large default in 2017, but bank managed to avoid losses

# LHV Bank Consumer finance

- Consumer Finance is gathered into company called LHV Finance
- Portfolio is increasing mainly due to small loans product
- Portfolio credit quality is solid
- In March LHV Finance paid dividends first time that generated also corporate income tax expense