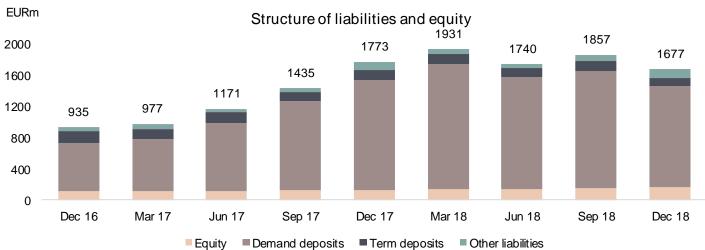

g dividend policy
- Growth in all important business volumes during 5 years: deposits by 1900 EURm, loans by 1500 EURm, funds by 1400 EURm. Both loan and deposit volumes are expected to double in 3 years
- Increase in revenues is expected to be significantly faster than growth in expenses. Expenses impacted by increase in tax expense. Conservative forecast regarding loan impairments
- Raise of capital by bond issues in 2020 and 2021
- Moving towards 20% ROL\* (based on profit attr. to the owners of the parent)

LHV Group 5 year targets

LHV Bank

Best bank in customer service

**1400 EURm** 

Increase in fund volumes

1900 / 1500 EURm Growth in deposits and loans LHV Asset Management

Enhancing current best long-term return



### Risk & capital



### LHV Group Balance sheet structure





- LHV runs knowingly very simple balance sheet – liabilities almost in full amount customer deposits and assets loans or liquidity
- 95% of balance sheet is euro based
- Liquidity portfolio consist 95% of deposits with ECB and some smaller amount of liquid bonds



#### LHV Group Regulative requirements



- Regulatory environment is getting more strict by adding additional or increasing capital related bufferes
- Latest additions were increases in Pillar II and O-SII buffers
- All EU level regulations regarding capital are taken over without transition time



#### LHV Group Risk tolerance: capital

| Category | Measures                  | Risk tolerance |            | Act<br>31.12 |        | Main risk<br>management<br>tools |
|----------|---------------------------|----------------|---