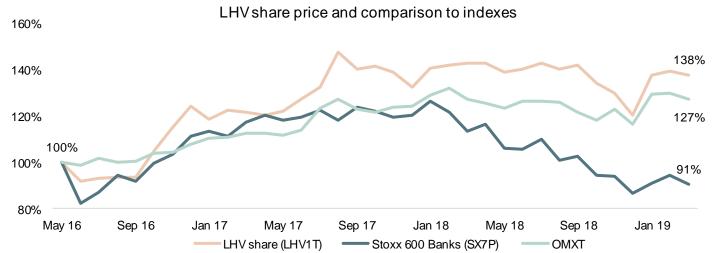

### Investor information Share information

- Closing share price 10.8 EUR in the end of March 2019
- Market capitalization based on closing price of end of March 2019 is 281 EURm
- 52 week range: 9.2 11.4 EUR
- 3m 2019: 356 thousand shares traded with 1,560 trades