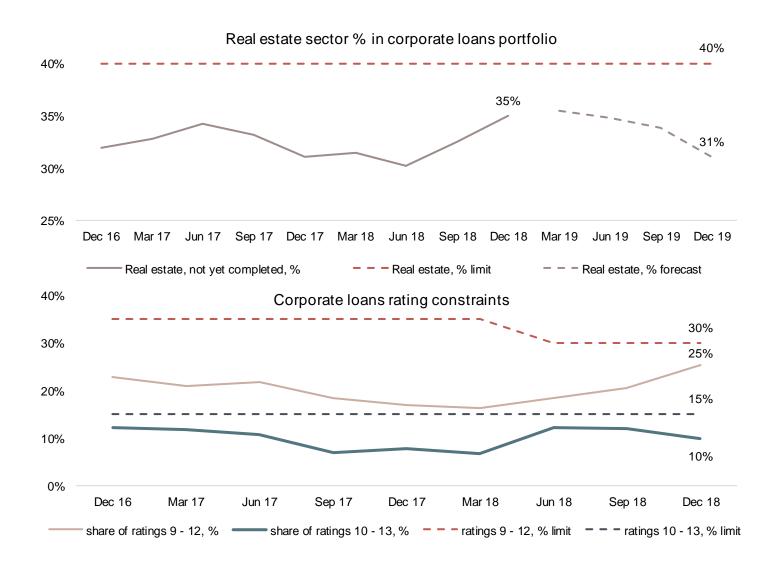

# LHV Bank Corporate banking

- Corporate banking loans have been growing 39% yty. The portfolio diversification has steadily been growing
- Corporate deposits are growing, but volatility remains high due to some larger transactions
- Profitability fluctuations are due to irregular incomes from institutional banking or credit impairments