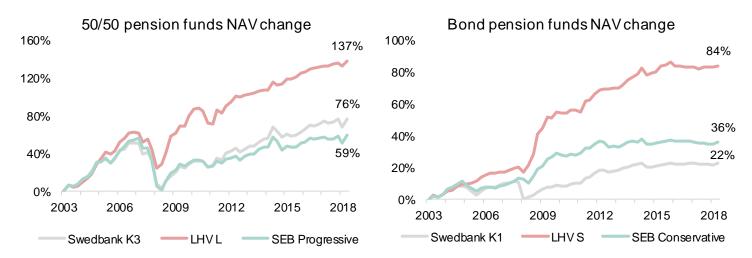

# LHV Asset Management AUM and NAV change

- LHV is market leader in terms of most long and short-term yields
- LHV pension funds are market leaders in terms of long-term returns
- LHV funds invest the most locally and into alternatives
- LHV merged with Danske Capital (Estonia) in 2016
- AUM has increased by 13% YoY.
   Funded pension system is relatively young in Estonia and experiencing a moderate growth rate